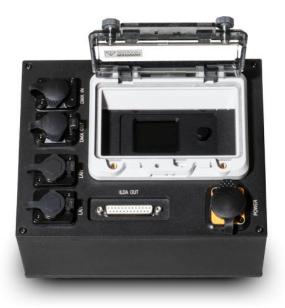

## Laserworld ShowNET PRO Interface

The Laserworld ShowNET PRO Interface is a professional network interface for laser control. It comes in a rugged and rainproof aluminium housing and thus its suitable for indoor and outdoor use. The Laserworld ShowNET PRO Interface comes with an build in ShowNET DAC with display for easy control. It offers all the features of the regular ShowNET, the powerful laser control board with digital-analog-converter (DAC), DMX / ArtNET, stand-alone and ILDA Streaming feature!

- $\bullet\,\,$  Touring grade aluminium housing with M10 thread for mounting clamps fasteners etc.
- IP64 rated housing
- Internal switch
- Safety eyelet
- 5-Pin DMX in/out
- ILDA out
- Laser control board with DAC feature for digital-to-analog signal conversion (ILDA laser output)
- DMX / ArtNET control
- Stand-alone operation
- ILDA streaming
- Fully compatible to the professional Showcontroller laser software
- Fully compatible to MadMapper/MadLaser as well as TouchDesigner and more